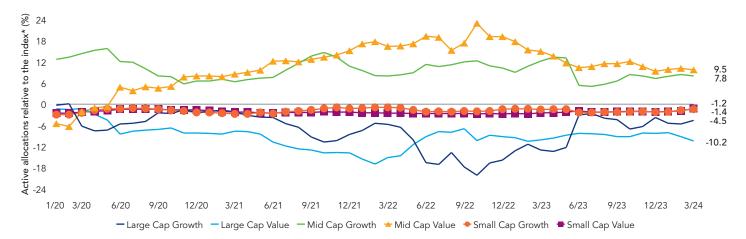

#### Style weightings (%)

Source: Federated Hermes, Inc.

Data as of 3/31/24. Refer to the attached GIPS® report for additional information.

The style weights were derived through analysis of all accounts that are "shadowed" on MDT's APL portfolio accounting system. Since this is a managed portfolio and market conditions can fluctuate suddenly and frequently, the portfolio holdings and investment mix will change.

<sup>\*</sup>Information is derived from a universe that approximates the Russell 3000® Index.